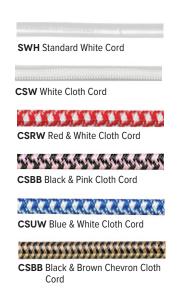

-----------------------------------------------------------------------|--------------|
| CODE                                                                                      | LENGTH (L)   |
| CN36                                                                                      | 36" (3 Feet) |
| CN48                                                                                      | 48" (4 Feet) |
| CN60                                                                                      | 60" (5 Feet) |
| CN72                                                                                      | 72" (6 Feet) |
| Custom lengths available upon request, please contact factory for additional information. |              |

## **CSA LISTED CORD OPTIONS**

Damp or Dry Locations





## NON-CSA LISTED CORD OPTIONS

**Dry Locations Only**