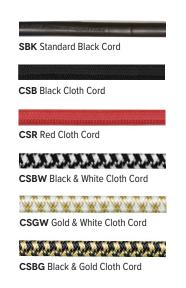

-------------------------------------------------------------------------|--------------|
| CODE                                                                                      | LENGTH (L)   |
| CN36                                                                                      | 36" (3 Feet) |
| CN48                                                                                      | 48" (4 Feet) |
| CN60                                                                                      | 60" (5 Feet) |
| CN72                                                                                      | 72" (6 Feet) |
| Custom lengths available upon request, please contact factory for additional information. |              |

## **CSA LISTED CORD OPTIONS**

Damp or Dry Locations





## NON-CSA LISTED CORD OPTIONS

**Dry Locations Only**