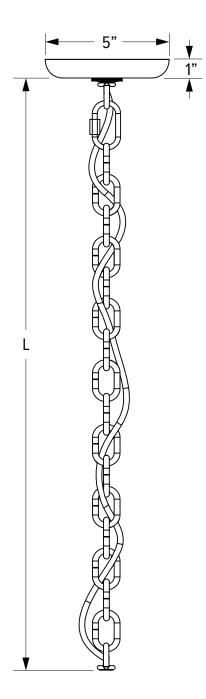

## **CHAIN HUNG PENDANTS**

Rugged and industrial, a chain mounting supplies our lights with a timeless yet still contemporary aesthetic. A fashionable cord — in your choice of style and color — is weaved through the chain, giving the mounting a touch of color. Along with the aesthetic benefits, the 4-guage chain provides extra durability to the pendant's design. When it's time to install the pendant, a Quick Link allows simple on-site adjustments to the chain's length.

| CHAIN HUNG (CNXX)                                                                         |              |
|-------------------------------------------------------------------------------------------|--------------|
| CODE                                                                                      | LENGTH (L)   |
| CN36                                                                                      | 36" (3 Feet) |
| CN48                                                                                      | 48" (4 Feet) |
| CN60                                                                                      | 60" (5 Feet) |
| CN72                                                                                      | 72" (6 Feet) |
| Custom lengths available upon request, please contact factory for additional information. |              |