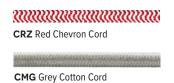

------------|--------------|
| CODE                                                                                      | LENGTH (L)   |
| CN36                                                                                      | 36" (3 Feet) |
| CN48                                                                                      | 48" (4 Feet) |
| CN60                                                                                      | 60" (5 Feet) |
| CN72                                                                                      | 72" (6 Feet) |
| Custom lengths available upon request, please contact factory for additional information. |              |

## **CSA LISTED CORD OPTIONS**

Damp or Dry Locations





## NON-CSA LISTED CORD OPTIONS

**Dry Locations Only**